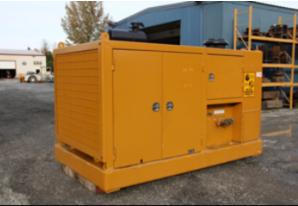

## **APE Model Tier 4 456 Power Unit**

| SPECIFICATIONS      | DATA                     |
|---------------------|--------------------------|
| Engine Type         | Caterpillar C9 Tier IV F |
| Horse Power         | 456 HP (340 kW)          |
| Drive Pressure      | 0 - 4,800 psi (331 bar)  |
| Drive Flow          | 150 gpm (568 lpm)        |
| Clamp Pressure      | 4,800 psi (331 bar)      |
| Clamp Flow          | 10 gpm (38 lpm)          |
| Speed               | 1,800 rpm                |
| Weight              | 17,500 lbs (7,938 kg)    |
| Length              | 140 in (355 cm)          |
| Width               | 76 in (193 cm)           |
| Height              | 81 in (206 cm)           |
| Hydraulic Reservoir | 300 gal (1,135 L)        |
| Fuel Capacity       | 140 gal (530 L)          |