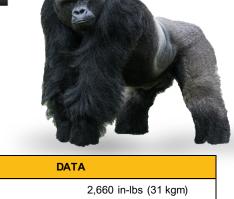

## SILVERBACK™ TECHNOLOGY

| SPECIFICATIONS               | DATA                  |
|------------------------------|-----------------------|
| Eccentric Moment             | 2,660 in-lbs (31 kgm) |
| Drive Force                  | 129 tons (1,150 kN)   |
| Frequency Maximum (VPM)      | 0 - 1,850 vpm         |
| Max Line Pull                | 129 tons (1,150 kN)   |
| Bare Hammer Weight w/o Clamp | 9,480 lbs (4,300 kg)  |
| Throat Width                 | 23.13 in (59 cm)      |
| Length                       | 98.38 in (250 cm)     |
| Height w/o Clamp             | 75.62 in (192 cm)     |