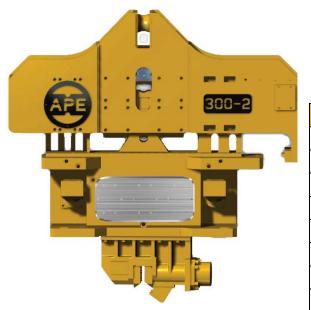

## SILVERBACK™ TECHNOLOGY

| SPECIFICATIONS               | DATA                  |
|------------------------------|-----------------------|
| Eccentric Moment             | 2,660 in-lbs (31 kgm) |
| Drive Force                  | 129 tons (1,150 kN)   |
| Frequency Maximum (VPM)      | 0 - 1,850 vpm         |
| Max Line Pull                | 129 tons (1,150 kN)   |
| Bare Hammer Weight w/o Clamp | 9,480 lbs (4,300 kg)  |
| Throat Width                 | 23.13 in (59 cm)      |
| Length                       | 98.38 in (250 cm)     |
| Height w/o Clamp             | 75.62 in (192 cm)     |