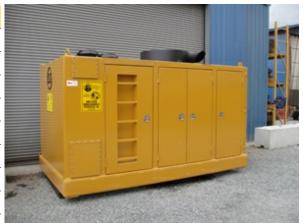

## **APE Model Tier 4 800 Power Unit**

| SPECIFICATIONS      | DATA                      |
|---------------------|---------------------------|
| Engine Type         | Caterpillar C18 Tier IV F |
| Horse Power         | 800 HP (588 kW)           |
| Drive Pressure      | 0 - 4,800 psi (331 bar)   |
| Drive Flow          | 220 gpm (833 lpm)         |
| Clamp Pressure      | 4,800 psi (331 bar)       |
| Clamp Flow          | 10 gpm (38 lpm)           |
| Speed               | 1,800 rpm                 |
| Weight              | 25,000 lbs (11,340 kg)    |
| Length              | 186 in (472 cm)           |
| Width               | 96 in (244 cm)            |
| Height              | 90 in (229 cm)            |
| Hydraulic Reservoir | 660 gal (2,498 L)         |
| Fuel Capacity       | 178 gal (674 L)           |