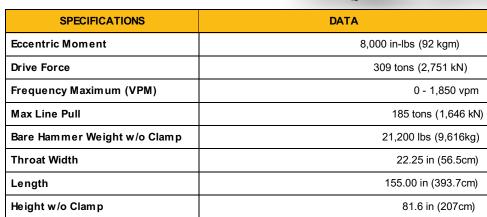

## SILVERBACK™ TECHNOLOGY





## **APE Model Tier 4 800 Power Unit**

| SPECIFICATIONS      | DATA                      |
|---------------------|---------------------------|
| Engine Type         | Caterpillar C18 Tier IV F |
| Horse Power         | 800 HP (588 kW)           |
| Drive Pressure      | 0 - 4,800 psi (331 bar)   |
| Drive Flow          | 220 gpm (833 lpm)         |
| Clamp Pressure      | 4,800 psi (331 bar)       |
| Clamp Flow          | 10 gpm (38 lpm)           |
| Speed               | 1,800 rpm                 |
| Weight              | 25,000 lbs (11,340 kg)    |
| Length              | 186 in (472 cm)           |
| Width               | 96 in (244 cm)            |
| Height              | 90 in (229 cm)            |
| Hydraulic Reservoir | 660 gal (2,498 L)         |
| Fuel Capacity       | 178 ga