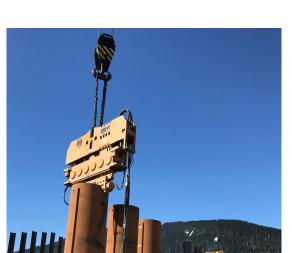

## SILVERBACK™ TECHNOLOGY





## **APE Model Tier 4 800 Power Unit**

| SPECIFICATIONS      | DATA                      |
|---------------------|---------------------------|
| Engine Type         | Caterpillar C18 Tier IV F |
| Horse Power         | 800 HP (588 kW)           |
| Drive Pressure      | 0 - 4,800 psi (331 bar)   |
| Drive Flow          | 220 gpm (833 lpm)         |
| Clamp Pressure      | 4,800 psi (331 bar)       |
| Clamp Flow          | 10 gpm (38 lpm)           |
| Speed               | 1,800 rpm                 |
| Weight              | 25,000 lbs (11,340 kg)    |
| Length              | 186 in (472 cm)           |
| Width               | 96 in (244 cm)            |
| Height              | 90 in (229 cm)            |
| Hydraulic Reservoir | 660 gal (2,498 L)         |
| Fuel Capacity       | 178