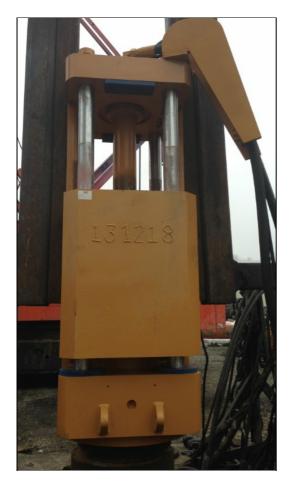

## APE Model 5-2 Hydraulic Impact Hammer

## The Worlds Largest Provider of Foundation Construction Equipment

| Specifications         | Standard      | Metric      |
|------------------------|---------------|-------------|
| Ram Weight             | 10,000 lbs    | 4,535.92 kg |
| Rated Energy           | 20,000 ft-lbs | 27.12 kNm   |
| Stroke at Rated Energy | 24 in         | 60.96 cm    |
| Blows per Minute       | 45-75 min-max |             |
| Weight without Insert  | 15,200 lbs    | 6,894.6 kg  |
| Height                 | 105 in        | 266.7 cm    |
| Standard Lead Size     | 8"x26"        |             |