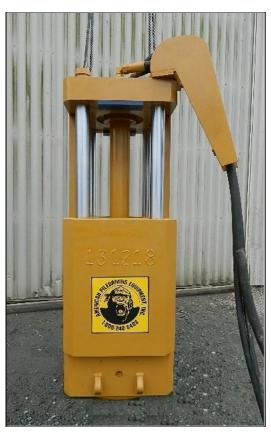

## **APE Model 6-2 Hydraulic Impact Hammer**

## The Worlds Largest Provider of Foundation Construction Equipment

| Specifications         | Standard      | Metric      |
|------------------------|---------------|-------------|
| Ram Weight             | 12,000 lbs    | 5,443.11 kg |
| Rated Energy           | 24,000 ft-lbs | 32.54 kNm   |
| Stroke at Rated Energy | 24 in         | 60.96 cm    |
| Blows per Minute       | 45-75 min-max |             |
| Weight without Insert  | 17,200 lbs    | 7,801.79 kg |
| Height                 | 105 in        | 266.7 cm    |
| Standard Lead Size     | 8"×26"        |             |