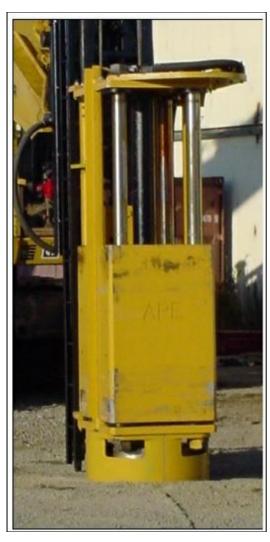

## **APE Model 7-3 Hydraulic Impact Hammer**

## The Worlds Largest Provider of Foundation Construction Equipment

| Specifications         | Standard      | Metric      |
|------------------------|---------------|-------------|
| Ram Weight             | 14,000 lbs    | 6,350.29 kg |
| Rated Energy           | 42,000 ft-lbs | 56.94 kNm   |
| Stroke at Rated Energy | 36 in         | 91.44 cm    |
| Blows per Minute       | 30-65 min-max |             |
| Weight without Insert  | 20,500 lbs    | 9,298.64 kg |
| Height                 | 126 in        | 320.04 cm   |
| Standard Lead Size     | 8"x26"        |             |