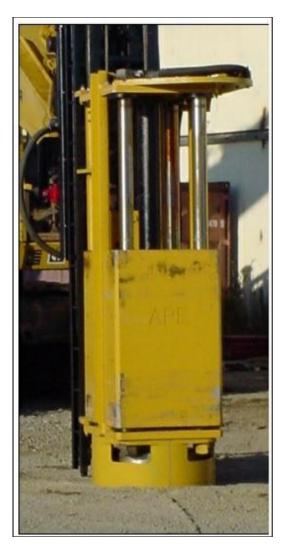

## APE Model 8-3 Hydraulic Impact Hammer

## The Worlds Largest Provider of Foundation Construction Equipment

| Specifications         | Standard      | Metric       |
|------------------------|---------------|--------------|
| Ram Weight             | 16,000 lbs    | 7,257.48 kg  |
| Rated Energy           | 48,000 ft-lbs | 65.08 kNm    |
| Stroke at Rated Energy | 36 in         | 91.44 cm     |
| Blows per Minute       | 30-65 min-max |              |
| Weight without Insert  | 22,500 lbs    | 10,205.83 kg |
| Height                 | 126 in        | 320.04 cm    |
| Standard Lead Size     | 8"x26"        |              |