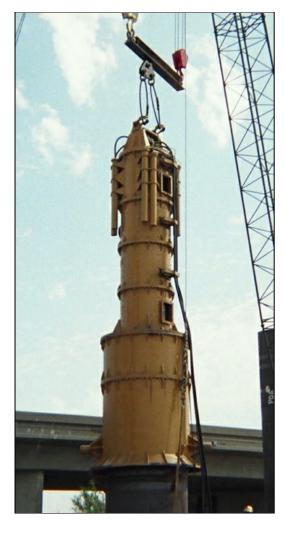

## APE Model 60-4 Hydraulic Impact Hammer

## The Worlds Largest Provider of Foundation Construction Equipment

| Specifications         | Standard       | Metric       |
|------------------------|----------------|--------------|
| Ram Weight             | 120,000 lbs    | 54,431.08 kg |
| Rated Energy           | 480,000 ft-Ibs | 650.79 kNm   |
| Stroke at Rated Energy | 48 in          | 121.92 cm    |
| Blows per Minute       | 30-65 min-max  |              |
| Weight without Insert  | lbs            | kg           |
| Height                 | 472 in         | 1,198.88 cm  |
| Standard Lead Size     | Offshore       |              |

DATION

CORIVIN

## WWW.APEVIBRO.COM

(800) 248-8498 webmaster@apevibro.com



Specifications may vary due to site conditions, specific hammer conditions or product set up. Specifications may change without notice. Consult the factory for details on any specific product (800) 248-8498.