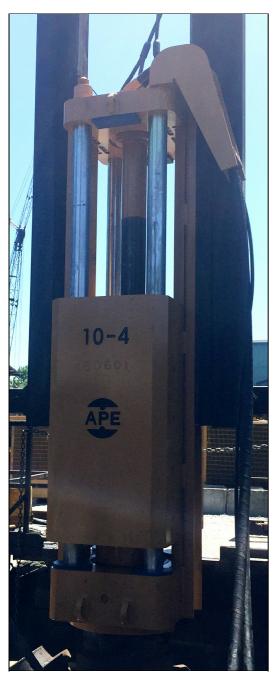

## **APE Model 10-4 Hydraulic Impact Hammer**

## The Worlds Largest Provider of Foundation Construction Equipment

| Specifications         | Standard      | Metric       |
|------------------------|---------------|--------------|
| Ram Weight             | 20,000 lbs    | 9,071.85 kg  |
| Rated Energy           | 80,000 ft-lbs | 108.47 kNm   |
| Stroke at Rated Energy | 48 in         | 121.92 cm    |
| Blows per Minute       | 30-65 min-max |              |
| Weight without Insert  | 30,000 lbs    | 13,607.77 kg |
| Height                 | 144 in        | 365.76 cm    |
| Standard Lead Size     | 8"x26"        |              |