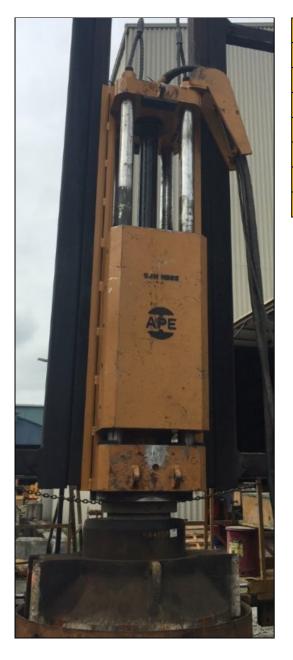

## APE Model 15-4 Hydraulic Impact Hammer

## The Worlds Largest Provider of Foundation Construction Equipment

| Specifications         | Standard       | Metric       |
|------------------------|----------------|--------------|
| Ram Weight             | 30,000 lbs     | 13,607.77 kg |
| Rated Energy           | 120,000 ft-Ibs | 162.7 kNm    |
| Stroke at Rated Energy | 48 in          | 121.92 cm    |
| Blows per Minute       | 30-65 min-max  |              |
| Weight without Insert  | 42,000 lbs     | 19,050.88 kg |
| Height                 | 175 in         | 444.5 cm     |
| Standard Lead Size     | 8"x32"         |              |