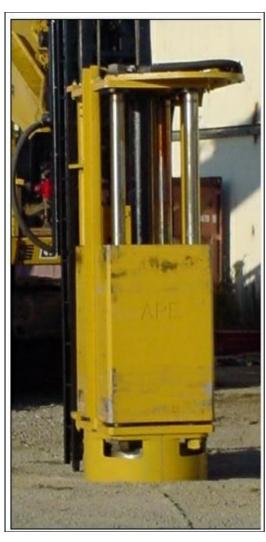

## **APE Model 6-4 Hydraulic Impact Hammer**

## The Worlds Largest Provider of Foundation Construction Equipment

| Specifications         | Standard      | Metric      |
|------------------------|---------------|-------------|
| Ram Weight             | 12,000 lbs    | 5,443.11 kg |
| Rated Energy           | 48,000 ft-lbs | 65.08 kNm   |
| Stroke at Rated Energy | 48 in         | 121.92 cm   |
| Blows per Minute       | 30-65 min-max |             |
| Weight without Insert  | 19,500 lbs    | 8,845.05 kg |
| Height                 | 144 in        | 365.76 cm   |
| Standard Lead Size     | 8"x26"        |             |