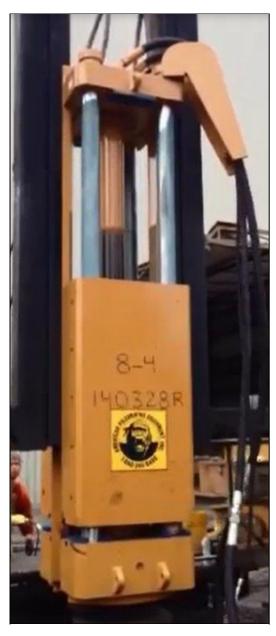

## **APE Model 8-4 Hydraulic Impact Hammer**

## The Worlds Largest Provider of Foundation Construction Equipment

| Specifications         | Standard      | Metric      |
|------------------------|---------------|-------------|
| Ram Weight             | 16,000 lbs    | 7,257.48 kg |
| Rated Energy           | 64,000 ft-lbs | 86.77 kNm   |
| Stroke at Rated Energy | 48 in         | 121.92 cm   |
| Blows per Minute       | 30-65 min-max |             |
| Weight without Insert  | 23,800 lbs    | 10,795.5 kg |
| Height                 | 144 in        | 365.76 cm   |
| Standard Lead Size     | 8"x26"        |             |