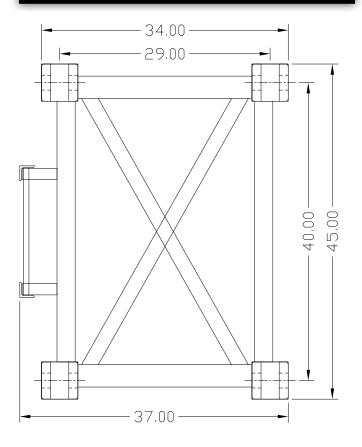

| 4800            |
| 40' Intermediate (Lbs)                  | 3150         | 4550           | 4200          | 5600            | 6250          | 7650            | 7900          | 9800            |
| Headblock 4 Shaeaves (Lbs)              |              | 1300           |               | 1400            |               | 1500            |               | 1600            |
| Headblock 6 Sheaves (Lbs)               |              | 1420           |               | 1520            |               | 1620            |               | 1720            |

## FRONT RIDING LEADS ST-75 STANDARD



#### FRONT RIDING LEADS ST-100 STANDARD



### FRONT RIDING LEADS ST-75 FIXED



#### FRONT RIDING LEADS ST-100 FIXED



## FRONT RIDING LEADS ST- 150 STANDARD



## FRONT RIDING LEADS ST-190 STANDARD



### FRONT RIDING LEADS ST-150 FIXED



# FRONT RIDING LEADS ST-190 FIXED