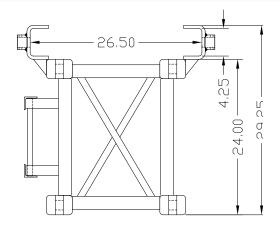

| 1650         | 2350           | 2200          | 2900            | 3250          | 3950            | 4100          | 4800            |
| 40' Intermediate (Lbs)                  | 3150         | 4550           | 4200          | 5600            | 6250          | 7650            | 7900          | 9800            |
| Headblock 4 Shaeaves (Lbs)              |              | 1300           |               | 1400            |               | 1500            |               | 1600            |
| Headblock 6 Sheaves (Lbs)               |              | 1420           |               | 1520            |               | 1620            |               | 1720            |

## FRONT RIDING LEADS ST-75 STANDARD



#### FRONT RIDING LEADS ST-100 STANDARD



### FRONT RIDING LEADS ST-75 FIXED



#### FRONT RIDING LEADS ST-100 FIXED



## FRONT RIDING LEADS ST- 150 STANDARD



## FRONT RIDING LEADS ST-190 STANDARD



### FRONT RIDING LEADS ST-150 FIXED



# FRONT RIDING LEADS ST-190 FIXED