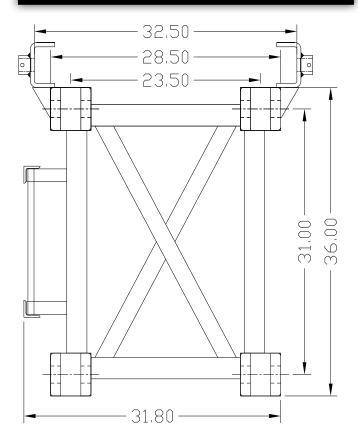

te (Lbs)                  | 3150         | 4550           | 4200          | 5600            | 6250          | 7650            | 7900          | 9800            |
| Headblock 4 Shaeaves (Lbs)              |              | 1300           |               | 1400            |               | 1500            |               | 1600            |
| Headblock 6 Sheaves (Lbs)               |              | 1420           |               | 1520            |               | 1620            |               | 1720            |

## FRONT RIDING LEADS ST-75 STANDARD



#### FRONT RIDING LEADS ST-100 STANDARD



### FRONT RIDING LEADS ST-75 FIXED



#### FRONT RIDING LEADS ST-100 FIXED



## FRONT RIDING LEADS ST- 150 STANDARD



## FRONT RIDING LEADS ST-190 STANDARD



### FRONT RIDING LEADS ST-150 FIXED



# FRONT RIDING LEADS ST-190 FIXED