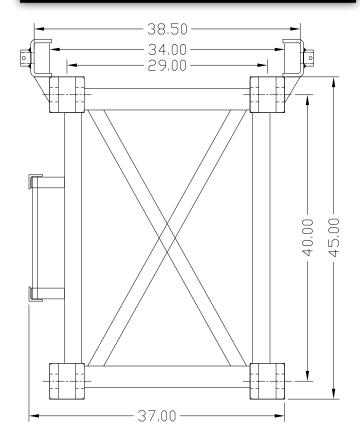

| 4550           | 4200          | 5600            | 6250          | 7650            | 7900          | 9800            |
| Headblock 4 Shaeaves (Lbs)              |              | 1300           |               | 1400            |               | 1500            |               | 1600            |
| Headblock 6 Sheaves (Lbs)               |              | 1420           |               | 1520            |               | 1620            |               | 1720            |

## FRONT RIDING LEADS ST-75 STANDARD



#### FRONT RIDING LEADS ST-100 STANDARD



### FRONT RIDING LEADS ST-75 FIXED



#### FRONT RIDING LEADS ST-100 FIXED



## FRONT RIDING LEADS ST- 150 STANDARD



## FRONT RIDING LEADS ST-190 STANDARD



### FRONT RIDING LEADS ST-150 FIXED



# FRONT RIDING LEADS ST-190 FIXED