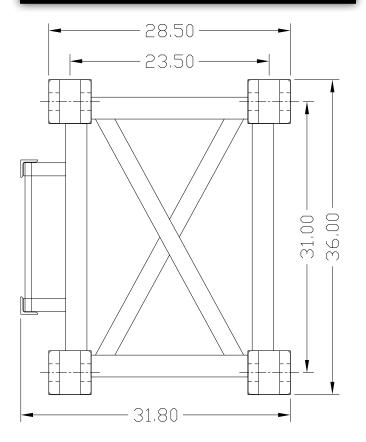

| 3950            | 4100          | 4800            |
| 40' Intermediate (Lbs)                  | 3150         | 4550           | 4200          | 5600            | 6250          | 7650            | 7900          | 9800            |
| Headblock 4 Shaeaves (Lbs)              |              | 1300           |               | 1400            |               | 1500            |               | 1600            |
| Headblock 6 Sheaves (Lbs)               |              | 1420           |               | 1520            |               | 1620            |               | 1720            |

## FRONT RIDING LEADS ST-75 STANDARD



#### FRONT RIDING LEADS ST-100 STANDARD



### FRONT RIDING LEADS ST-75 FIXED



#### FRONT RIDING LEADS ST-100 FIXED



## FRONT RIDING LEADS ST- 150 STANDARD



## FRONT RIDING LEADS ST-190 STANDARD



### FRONT RIDING LEADS ST-150 FIXED



# FRONT RIDING LEADS ST-190 FIXED