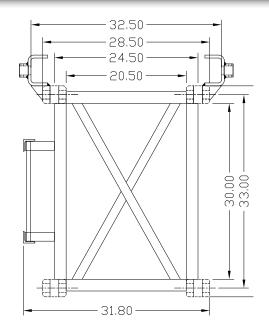

| 2200          | 2900            | 3250          | 3950            | 4100          | 4800            |
| 40' Intermediate (Lbs)                  | 3150         | 4550           | 4200          | 5600            | 6250          | 7650            | 7900          | 9800            |
| Headblock 4 Shaeaves (Lbs)              |              | 1300           |               | 1400            |               | 1500            |               | 1600            |
| Headblock 6 Sheaves (Lbs)               |              | 1420           |               | 1520            |               | 1620            |               | 1720            |

## FRONT RIDING LEADS ST-75 STANDARD



#### FRONT RIDING LEADS ST-100 STANDARD



### FRONT RIDING LEADS ST-75 FIXED



#### FRONT RIDING LEADS ST-100 FIXED



## FRONT RIDING LEADS ST- 150 STANDARD



## FRONT RIDING LEADS ST-190 STANDARD



### FRONT RIDING LEADS ST-150 FIXED



# FRONT RIDING LEADS ST-190 FIXED