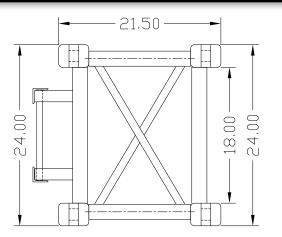

0            | 2200          | 2550            |
| 20' Intermediate (Lbs)                  | 1650         | 2350           | 2200          | 2900            | 3250          | 3950            | 4100          | 4800            |
| 40' Intermediate (Lbs)                  | 3150         | 4550           | 4200          | 5600            | 6250          | 7650            | 7900          | 9800            |
| Headblock 4 Shaeaves (Lbs)              |              | 1300           |               | 1400            |               | 1500            |               | 1600            |
| Headblock 6 Sheaves (Lbs)               |              | 1420           |               | 1520            |               | 1620            |               | 1720            |

## FRONT RIDING LEADS ST-75 STANDARD



#### FRONT RIDING LEADS ST-100 STANDARD



### FRONT RIDING LEADS ST-75 FIXED



#### FRONT RIDING LEADS ST-100 FIXED



## FRONT RIDING LEADS ST- 150 STANDARD



## FRONT RIDING LEADS ST-190 STANDARD



### FRONT RIDING LEADS ST-150 FIXED



# FRONT RIDING LEADS ST-190 FIXED