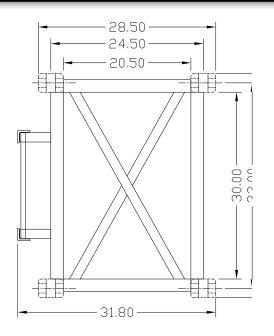

|
| 20' Intermediate (Lbs)                  | 1650         | 2350           | 2200          | 2900            | 3250          | 3950            | 4100          | 4800            |
| 40' Intermediate (Lbs)                  | 3150         | 4550           | 4200          | 5600            | 6250          | 7650            | 7900          | 9800            |
| Headblock 4 Shaeaves (Lbs)              |              | 1300           |               | 1400            |               | 1500            |               | 1600            |
| Headblock 6 Sheaves (Lbs)               |              | 1420           |               | 1520            |               | 1620            |               | 1720            |

## FRONT RIDING LEADS ST-75 STANDARD



#### FRONT RIDING LEADS ST-100 STANDARD



### FRONT RIDING LEADS ST-75 FIXED



#### FRONT RIDING LEADS ST-100 FIXED



## FRONT RIDING LEADS ST- 150 STANDARD



## FRONT RIDING LEADS ST-190 STANDARD



### FRONT RIDING LEADS ST-150 FIXED



# FRONT RIDING LEADS ST-190 FIXED