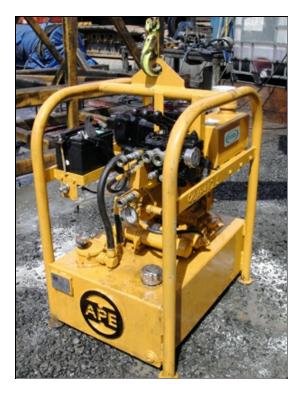

## **APE Model 10 Power Unit**

The Worlds Largest Provider of Foundation Construction Equipment

| SPECIFICATIONS      | DATA                    |
|---------------------|-------------------------|
| Engine Type         | Yanmar                  |
| Horse Power         | 10 HP (7 kW)            |
| Drive Pressure      | 0 - 3,500 psi (241 bar) |
| Drive Flow          | 6 gpm (22 lpm)          |
| Clamp Pressure      | 3,500 psi (241 bar)     |
| Clamp Flow          | 6 gpm (23 lpm)          |
| Speed               | 3,000 rpm               |
| Weight              | 275 lbs (125 kg)        |
| Length              | 24 in (61 cm)           |
| Width               | 32 in (80 cm)           |
| Height              | 42 in (107 cm)          |
| Hydraulic Reservoir | 20 gal (76 L)           |
| Fuel Capacity       | Consult Factory         |