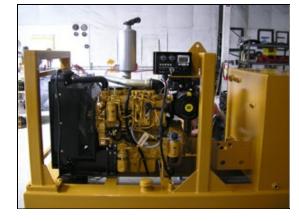

## **APE Model 127 Power Unit**

The Worlds Largest Provider of Foundation Construction Equipment

| SPECIFICATIONS      | DATA                     |
|---------------------|--------------------------|
| Engine Type         | Caterpillar C4.4 Tier IV |
| Horse Power         | 127 HP (93 kW)           |
| Drive Pressure      | 0 - 2,500 psi (172 bar)  |
| Drive Flow          | 60 gpm (227 lpm)         |
| Clamp Pressure      | Consult Factory          |
| Clamp Flow          | Consult Factory          |
| Speed               | 2,200 rpm                |
| Weight              | 4,750 lbs (2,155 kg)     |
| Length              | 99 in (251 cm)           |
| Width               | 45 in (114 cm)           |
| Height              | 66 in (168 cm)           |
| Hydraulic Reservoir | 140 gal (530 L)          |
| Fuel Capacity       | 75 gal (284 L)           |