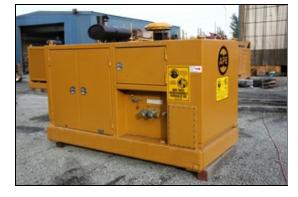

## APE Model 275 Power Unit

The Worlds Largest Provider of Foundation Construction Equipment

| SPECIFICATIONS      | DATA                    |
|---------------------|-------------------------|
| Engine Type         | Caterpillar C7 Tier III |
| Horse Power         | 275 HP (202 kW)         |
| Drive Pressure      | 0 - 4,800 psi (331 bar) |
| Drive Flow          | 74 gpm (280 lpm)        |
| Clamp Pressure      | 4,800 psi (331 bar)     |
| Clamp Flow          | 10 gpm (38 lpm)         |
| Speed               | 2,100 rpm               |
| Weight              | 11,500 lbs (5,216 kg)   |
| Length              | 117 in (296 cm)         |
| Width               | 59 in (149 cm)          |
| Height              | 84 in (212 cm)          |
| Hydraulic Reservoir | 225 gal (852 L)         |
| Fuel Capacity       | 80 gal (303 L)          |