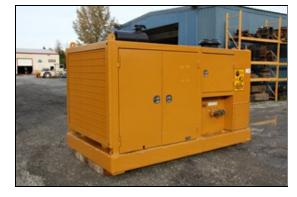

## **APE Model 475 Power Unit**

The Worlds Largest Provider of Foundation Construction Equipment

| SPECIFICATIONS      | DATA                     |
|---------------------|--------------------------|
| Engine Type         | Caterpillar C13 Tier III |
| Horse Power         | 475 HP (349 kW)          |
| Drive Pressure      | 0 - 4,500 psi (310 bar)  |
| Drive Flow          | 147 gpm (556 lpm)        |
| Clamp Pressure      | 4,800 psi (331 bar)      |
| Clamp Flow          | 10 gpm (38 lpm)          |
| Speed               | 2,100 rpm                |
| Weight              | 14,750 lbs (6,690 kg)    |
| Length              | 128 in (324 cm)          |
| Width               | 74 in (187 cm)           |
| Height              | 92 in (234 cm)           |
| Hydraulic Reservoir | 305 gal (1,155 L)        |
| Fuel Capacity       | 117 gal (443 L)          |