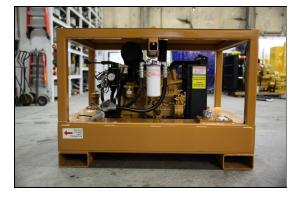

## **APE Model 50 Power Unit**

The Worlds Largest Provider of Foundation Construction Equipment

| SPECIFICATIONS      | DATA                    |
|---------------------|-------------------------|
| Engine Type         | Caterpillar C2.2        |
| Horse Power         | 50 HP (37 kW)           |
| Drive Pressure      | 0 - 2,500 psi (172 bar) |
| Drive Flow          | 32 gpm (121 lpm)        |
| Clamp Pressure      | Consult Factory         |
| Clamp Flow          | Consult Factory         |
| Speed               | 3,000 rpm               |
| Weight              | 1,500 lbs (680 kg)      |
| Length              | 68 in (173 cm)          |
| Width               | 40 in (102 cm)          |
| Height              | 50 in (127 cm)          |
| Hydraulic Reservoir | 55 gal (208 L)          |
| Fuel Capacity       | 24 gal (91 L)           |