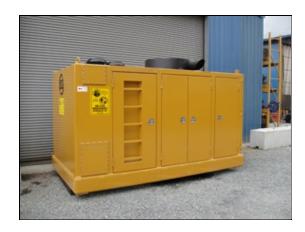

## **APE Model 800 Power Unit**

## The Worlds Largest Provider of Foundation Construction Equipment

| SPECIFICATIONS      | DATA                      |
|---------------------|---------------------------|
| Engine Type         | Caterpillar C18 Tier IV F |
| Horse Power         | 800 HP (588 kW)           |
| Drive Pressure      | 0 - 4,800 psi (331 bar)   |
| Drive Flow          | 220 gpm (833 lpm)         |
| Clamp Pressure      | 4,800 psi (331 bar)       |
| Clamp Flow          | 10 gpm (38 lpm)           |
| Speed               | 1,800 rpm                 |
| Weight              | 25,000 lbs (11,340 kg)    |
| Length              | 186 in (472 cm)           |
| Width               | 96 in (244 cm)            |
| Height              | 90 in (229 cm)            |
| Hydraulic Reservoir | 660 gal (2,498 L)         |
| Fuel Capacity       | 178 gal (674 L)           |