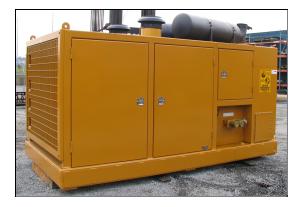

## APE Model 950 Power Unit

The Worlds Largest Provider of Foundation Construction Equipment

| SPECIFICATIONS      | DATA                     |
|---------------------|--------------------------|
| Engine Type         | Caterpillar C 27 Tier IV |
| Horse Power         | 950 HP (699 kW)          |
| Drive Pressure      | 0 - 4,500 psi (310 bar)  |
| Drive Flow          | 265 gpm (1,003 lpm)      |
| Clamp Pressure      | 4,800 psi (331 bar)      |
| Clamp Flow          | 10 gpm (36 lpm)          |
| Speed               | 1,800 rpm                |
| Weight              | 27,000 lbs (12,247 kg)   |
| Length              | 183 in (465 cm)          |
| Width               | 88 in (224 cm)           |
| Height              | 106 in (268 cm)          |
| Hydraulic Reservoir | 670 gal (2,536 L)        |
| Fuel Capacity       | 170 gal (644 L)          |