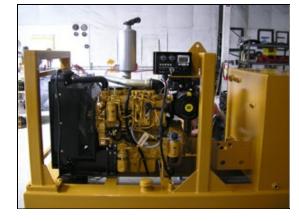

## J&M Model 127 Power Unit

The Worlds Largest Provider of Foundation Construction Equipment

| SPECIFICATIONS      | DATA                    |
|---------------------|-------------------------|
| Engine Type         | Caterpillar C4.4Tier IV |
| Horse Power         | 127 HP (93 kW)          |
| Drive Pressure      | 0 - 2,500 psi (172 bar) |
| Drive Flow          | 60 gpm (227 lpm)        |
| Clamp Pressure      | Consult Factory         |
| Clamp Flow          | Consult Factory         |
| Speed               | 2,200 rpm               |
| Weight              | 4,750 lbs (2,155 kg)    |
| Length              | 99 in (251 cm)          |
| Width               | 45 in (114 cm)          |
| Height              | 66 in (168 cm)          |
| Hydraulic Reservoir | 140 gal (530 L)         |
| Fuel Capacity       | 75 gal (284 L)          |