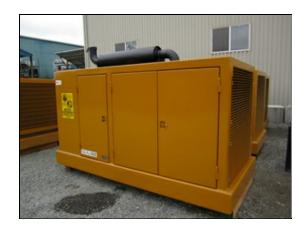

## J&M Model 200 Power Unit

## The Worlds Largest Provider of Foundation Construction Equipment

| SPECIFICATIONS      | DATA                      |
|---------------------|---------------------------|
| Engine Type         | Caterpillar C6.6 Tier III |
| Horse Power         | 200 HP (147 kW)           |
| Drive Pressure      | 0 - 2,500 psi (172 bar)   |
| Drive Flow          | 100 gpm (379 lpm)         |
| Clamp Pressure      | 2,500 psi (172 bar)       |
| Clamp Flow          | 10 gpm (38 lpm)           |
| Speed               | 2,200 rpm                 |
| Weight              | 9,600 lbs (4,354 kg)      |
| Length              | 126 in (320 cm)           |
| Width               | 60 in (152 cm)            |
| Height              | 80 in (203 cm)            |
| Hydraulic Reservoir | 280 gal (1,060 L)         |
| Fuel Capacity       | 130 gal (492 L)           |