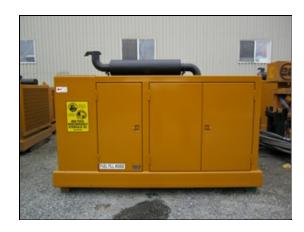

## J&M Model 230 Power Unit

## The Worlds Largest Provider of Foundation Construction Equipment

| SPECIFICATIONS      | DATA                      |
|---------------------|---------------------------|
| Engine Type         | Caterpillar C6.6 Tier III |
| Horse Power         | 230 HP (169 kW)           |
| Drive Pressure      | 0 - 4,500 psi (310 bar)   |
| Drive Flow          | 70 gpm (265 lpm)          |
| Clamp Pressure      | 4,500 psi (310 bar)       |
| Clamp Flow          | 10 gpm (38 lpm)           |
| Speed               | 2,200 rpm                 |
| Weight              | 9,600 lbs (4,354 kg)      |
| Length              | 126 in (320 cm)           |
| Width               | 60 in (152 cm)            |
| Height              | 80 in (203 cm)            |
| Hydraulic Reservoir | 280 gal (1,060 L)         |
| Fuel Capacity       | 130 gal (492 L)           |