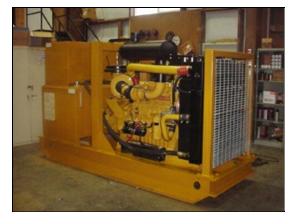

## J&M Model 310 Power Unit

The Worlds Largest Provider of Foundation Construction Equipment

| SPECIFICATIONS      | DATA                    |
|---------------------|-------------------------|
| Engine Type         | Caterpillar C9 Tier III |
| Horse Power         | 375 HP (276 kW)         |
| Drive Pressure      | 0 - 3,500 psi (241 bar) |
| Drive Flow          | 135 gpm (511 lpm)       |
| Clamp Pressure      | Consult Factory         |
| Clamp Flow          | Consult Factory         |
| Speed               | 2,200 rpm               |
| Weight              | 9,100 lbs (4,128 kg)    |
| Length              | 137 in (348 cm)         |
| Width               | 60 in (152 cm)          |
| Height              | 75 in (191 cm)          |
| Hydraulic Reservoir | 270 gal (1,022 L)       |
| Fuel Capacity       | 110 gal (416 L)         |