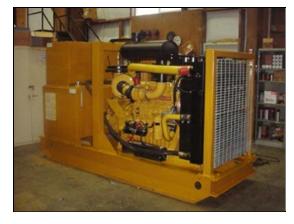

## J&M Model 315 Power Unit

The Worlds Largest Provider of Foundation Construction Equipment

| SPECIFICATIONS      | DATA                    |
|---------------------|-------------------------|
| Engine Type         | Caterpillar C9 Tier III |
| Horse Power         | 375 HP (276 kW)         |
| Drive Pressure      | 0 - 5,000 psi (345 bar) |
| Drive Flow          | 87 gpm (329 lpm)        |
| Clamp Pressure      | Consult Factory         |
| Clamp Flow          | Consult Factory         |
| Speed               | 2,200 rpm               |
| Weight              | 9,600 lbs (4,354 kg)    |
| Length              | 137 in (348 cm)         |
| Width               | 60 in (152 cm)          |
| Height              | 75 in (191 cm)          |
| Hydraulic Reservoir | 270 gal (1,022 L)       |
| Fuel Capacity       | 110 gal (416 L)         |