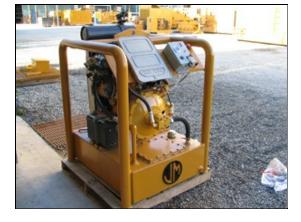

## J&M Model 33 Power Unit

The Worlds Largest Provider of Foundation Construction Equipment

| SPECIFICATIONS      | DATA                     |
|---------------------|--------------------------|
| Engine Type         | Caterpillar C1.5 Teir IV |
| Horse Power         | 33 HP (24 kW)            |
| Drive Pressure      | 0 - 2,500 psi (172 bar)  |
| Drive Flow          | 20 gpm (76 lpm)          |
| Clamp Pressure      | Consult Factory          |
| Clamp Flow          | Consult Factory          |
| Speed               | 3,000 rpm                |
| Weight              | 1,500 lbs (680 kg)       |
| Length              | 40 in (102 cm)           |
| Width               | 36 in (92 cm)            |
| Height              | 55 in (139 cm)           |
| Hydraulic Reservoir | 30 gal (114 L)           |
| Fuel Capacity       | 12 gal (45 L)            |