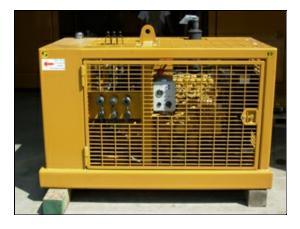

## J&M Model 51 Power Unit

The Worlds Largest Provider of Foundation Construction Equipment

| SPECIFICATIONS      | DATA                    |
|---------------------|-------------------------|
| Engine Type         | Caterpillar C2.2        |
| Horse Power         | 51 HP (38 kW)           |
| Drive Pressure      | 0 - 2,500 psi (172 bar) |
| Drive Flow          | 32 gpm (121 lpm)        |
| Clamp Pressure      | Consult Factory         |
| Clamp Flow          | Consult Factory         |
| Speed               | 3,000 rpm               |
| Weight              | 3,000 lbs (1,361 kg)    |
| Length              | 68 in (173 cm)          |
| Width               | 40 in (102 cm)          |
| Height              | 50 in (127 cm)          |
| Hydraulic Reservoir | 55 gal (208 L)          |
| Fuel Capacity       | 24 gal (91 L)           |