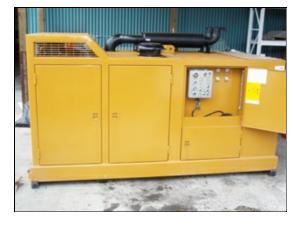

## J&M Model 595 Power Unit

The Worlds Largest Provider of Foundation Construction Equipment

| SPECIFICATIONS      | DATA                     |
|---------------------|--------------------------|
| Engine Type         | Caterpillar C15 Tier III |
| Horse Power         | 595 HP (438 kW)          |
| Drive Pressure      | 0 - 4,500 psi (310 bar)  |
| Drive Flow          | 155 gpm (587 lpm)        |
| Clamp Pressure      | 4,800 psi (331 bar)      |
| Clamp Flow          | 7 gpm (25 lpm)           |
| Speed               | 2,100 rpm                |
| Weight              | 16,500 lbs (7,484 kg)    |
| Length              | 158 in (401 cm)          |
| Width               | 73 in (185 cm)           |
| Height              | 95 in (241 cm)           |
| Hydraulic Reservoir | 385 gal (1,457 L)        |
| Fuel Capacity       | 150 gal (568 L)          |