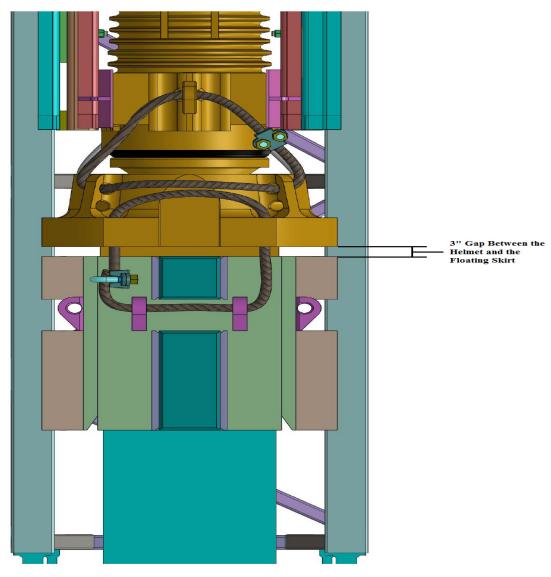

## #18 Explanation Of How To Correctly Cable 2 Piece Box Helmets.

In this bulletin we will be addressing the proper way to cable 2 piece box helmets. As you can see in the picture below, there needs to be 2 cables connected. Also there needs to be roughly 3"s of gap between the helmet and the skirt. There will also need to be the 6" to 8"s of anvil gap when the hammer is picked up (Addressed In Bulletin #10).