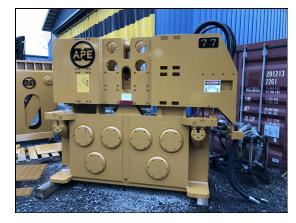

## **APE Model 77 Vibratory Driver Extractor**

The Worlds Largest Provider of Foundation Construction Equipment

| SPECIFICATIONS               | DATA                     |
|------------------------------|--------------------------|
| Eccentric Moment             | 7,700 in-lbs (88.71 kgm) |
| Drive Force                  | 298 tons (2,648 kN)      |
| Frequency Maximum (VPM)      | 0 - 1,650 vpm            |
| Max Line Pull                | 133 tons (1,183 kN)      |
| Bare Hammer Weight w/o Clamp | 17,000 lbs (7,711 kg)    |
| Throat Width                 | 14.75 in (37 cm)         |
| Length                       | 97.00 in (246 cm)        |
| Height w/o Clamp             | 100.00 in (254 cm)       |