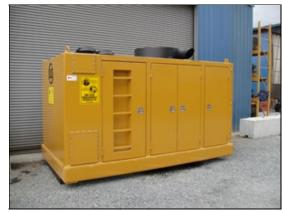

| SPECIFICATIONS      | DATA                      |
|---------------------|---------------------------|
| Engine Type         | Caterpillar C18 Tier IV F |
| Horse Power         | 800 HP (588 kW)           |
| Drive Pressure      | 0 - 4,800 psi (331 bar)   |
| Drive Flow          | 220 gpm (833 lpm)         |
| Clamp Pressure      | 4,800 psi (69,618 bar)    |
| Clamp Flow          | 10 gpm (3 lpm)            |
| Engine Speed        | 1,800 rpm                 |
| Weight              | 25,000 lbs (11,340 kg)    |
| Length              | 186 in (472 cm)           |
| Width               | 96 in (244 cm)            |
| Height              | 90 in (229 cm)            |
| Hydraulic Reservoir | 660 gal (2,498 L)         |
| Fuel Capacity       | 178 gal (674 L)           |
|                     | •                         |