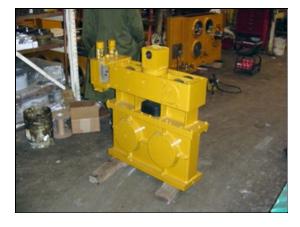

## **APE Model 15 Excavator Vibratory Driver Extractor**

The Worlds Largest Provider of Foundation Construction Equipment

| SPECIFICATIONS               | DATA                  |
|------------------------------|-----------------------|
| Eccentric Moment             | 600 in-lbs (6.91 kgm) |
| Drive Force                  | 23 tons (206 kN)      |
| Frequency Maximum (VPM)      | 0 - 1,650 vpm         |
| Max Line Pull                | 9 tons (80 kN)        |
| Bare Hammer Weight w/o Clamp | 1,690 lbs (767 kg)    |
| Throat Width                 | 9.63 in (24 cm)       |
| Length                       | 36.50 in (93 cm)      |
| Height w/o Clamp             | 40.13 in (102 cm)     |