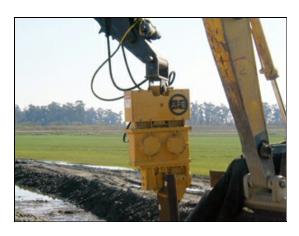

## **APE Model 20 Excavator Vibratory Driver Extractor**

There is not a power unit recommended with this specific hammer. Excavator mounted units are normally powered by hydraulics on the excavator.

Please <u>consult the factory</u> (800) 248-8498 or visit our <u>Locations</u> page for the phone number of the APE branch closest to you.