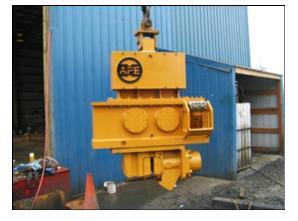

## **APE Model 50 Excavator Vibratory Driver Extractor**

The Worlds Largest Provider of Foundation Construction Equipment

| SPECIFICATIONS               | DATA                     |
|------------------------------|--------------------------|
| Eccentric Moment             | 1,300 in-lbs (14.98 kgm) |
| Drive Force                  | 50 tons (447 kN)         |
| Frequency Maximum (VPM)      | 0 - 1,650 vpm            |
| Max Line Pull                | 18 tons (160 kN)         |
| Bare Hammer Weight w/o Clamp | 3,940 lbs (1,787 kg)     |
| Throat Width                 | 14.00 in (36 cm)         |
| Length                       | 57.25 in (145 cm)        |
| Height w/o Clamp             | 49.13 in (125 cm)        |