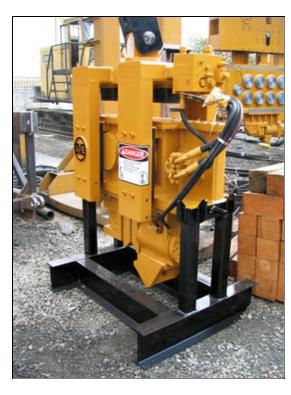

## APE Model 33X Vibratory Driver Extractor The Worlds Largest Provider of Foundation Construction Equipment

| SPECIFICATIONS               | DATA                  |
|------------------------------|-----------------------|
| Eccentric Moment             | 450 in-lbs (5.18 kgm) |
| Drive Force                  | 17 tons (155 kN)      |
| Frequency Maximum (VPM)      | 0 - 1,650 vpm         |
| Max Line Pull                | 10 tons (89 kN)       |
| Bare Hammer Weight w/o Clamp | 1,900 lbs (862 kg)    |
| Throat Width                 | 12.00 in (30 cm)      |
| Length                       | 40.00 in (102 cm)     |
| Height w/o Clamp             | 32.00 in (81 cm)      |