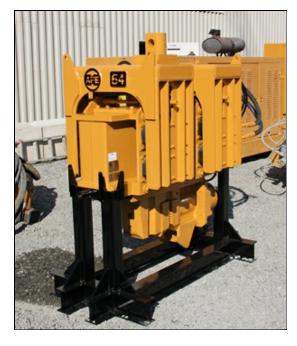

## **APE Model 64X Vibratory Driver Extractor**

The Worlds Largest Provider of Foundation Construction Equipment

| SPECIFICATIONS             | DATA                  |
|----------------------------|-----------------------|
| Eccentric Moment           | 781 in-lbs (9.00 kgm) |
| Drive Force                | 30 tons (269 kN)      |
| Frequency Maximum (VPM)    | 0 - 1,650 vpm         |
| Max Line Pull              | 32 tons (285 kN)      |
| Bare Hammer Weightw/oClamp | 4,650 lbs (2,109 kg)  |
| Throat Width               | 13.75 in (35 cm)      |
| Length                     | 70.00 in (178 cm)     |
| Height w/o Clamp           | 42.50 in (108 cm)     |