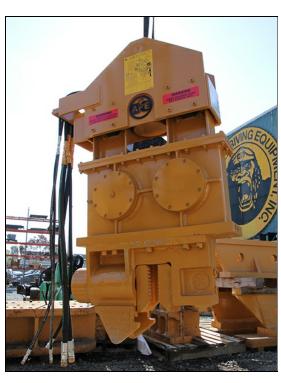

## **APE Model 15 Vibratory Driver Extractor**

## The Worlds Largest Provider of Foundation Construction Equipment

| SPECIFICATIONS               | DATA                  |
|------------------------------|-----------------------|
| Eccentric Moment             | 600 in-lbs (6.91 kgm) |
| Drive Force                  | 23 tons (206 kN)      |
| Frequency Maximum (VPM)      | 0 - 1,650 vpm         |
| Max Line Pull                | 9 tons (80 kN)        |
| Bare Hammer Weight w/o Clamp | 2,000 lbs (907 kg)    |
| Throat Width                 | 9.00 in (23 cm)       |
| Length                       | 36.50 in (93 cm)      |
| Height w/o Clamp             | 49.75 in (126 cm)     |