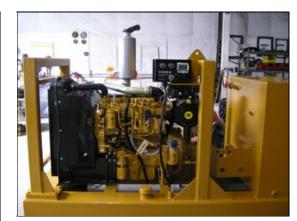

## **APE Model 127 Power Unit**

| SPECIFICATIONS      | DATA                    |
|---------------------|-------------------------|
| Engine Type         | Caterpillar C4.4Tier IV |
| Horse Power         | 127 HP (93 kW)          |
| Drive Pressure      | 0 - 2,500 psi (172 bar) |
| Drive Flow          | 60 gpm (227 lpm)        |
| Clamp Pressure      | <u>Consult Factory</u>  |
| Clamp Flow          | <u>Consult Factory</u>  |
| Engine Speed        | 2,200 rpm               |
| Weight              | 4,750 lbs (2,155 kg)    |
| Length              | 99 in (251 cm)          |
| Width               | 45 in (114 cm)          |
| Height              | 66 in (168 cm)          |
| Hydraulic Reservoir | 140 gal (530 L)         |
| Fuel Capacity       | 75 gal (284 L)          |