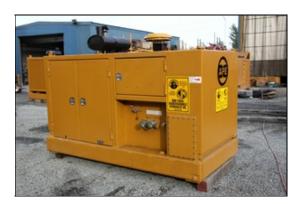

## **APE Model 275 Power Unit**

| SPECIFICATIONS      | DATA                    |
|---------------------|-------------------------|
| Engine Type         | Caterpillar C7 Tier III |
| Horse Power         | 275 HP (202 kW)         |
| Drive Pressure      | 0 - 4,800 psi (331 bar) |
| Drive Flow          | 74 gpm (280 lpm)        |
| Clamp Pressure      | 4,800 psi (69,618 bar)  |
| Clamp Flow          | 10 gpm (3 lpm)          |
| Engine Speed        | 2,100 rpm               |
| Weight              | 11,500 lbs (5,216 kg)   |
| Length              | 117 in (296 cm)         |
| Width               | 59 in (149 cm)          |
| Height              | 84 in (212 cm)          |
| Hydraulic Reservoir | 225 gal (852 L)         |
| Fuel Capacity       | 80 gal (303 L)          |