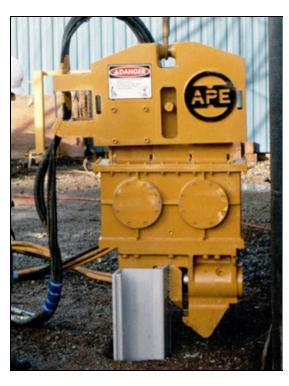

## **APE Model 20 Vibratory Driver Extractor**

## The Worlds Largest Provider of **Foundation Construction Equipment**

| SPECIFICATIONS               | DATA                   |
|------------------------------|------------------------|
| Eccentric Moment             | 900 in-lbs (10.37 kgm) |
| Drive Force                  | 35 tons (310 kN)       |
| Frequency Maximum (VPM)      | 0 - 1,650 vpm          |
| Max Line Pull                | 28 tons (249 kN)       |
| Bare Hammer Weight w/o Clamp | 2,510 lbs (1,139 kg)   |
| Throat Width                 | 12.00 in (30 cm)       |
| Length                       | 36.50 in (93 cm)       |
| Height w/o Clamp             | 45.00 in (114 cm)      |