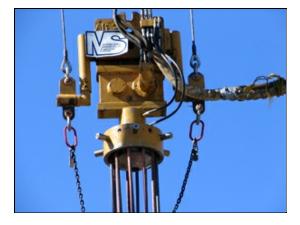

**APE Model 3 Vibratory Driver Extractor** 

The Worlds Largest Provider of Foundation Construction Equipment

| SPECIFICATIONS               | DATA                |
|------------------------------|---------------------|
| Eccentric Moment             | 30 in-lbs (.35 kgm) |
| Drive Force                  | 2 tons (18 kN)      |
| Frequency Maximum (VPM)      | 0 - 2,200 vpm       |
| Max Line Pull                | 6 tons (53 kN)      |
| Bare Hammer Weight w/o Clamp | 450 lbs (204 kg)    |
| Throat Width                 | 6.00 in (15 cm)     |
| Length                       | 27.63 in (70 cm)    |
| Height w/o Clamp             | 38.00 in (97 cm)    |