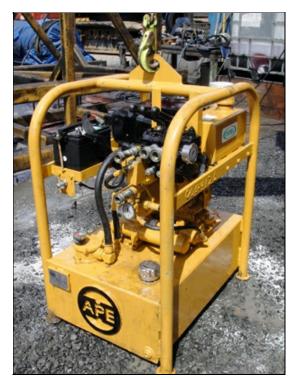

## APE Model 10 Power Unit

| SPECIFICATIONS      | DATA                    |
|---------------------|-------------------------|
| Engine Type         | Yanmar                  |
| Horse Power         | 10 HP (7 KW)            |
| Drive Pressure      | 0 - 3,500 psi (241 bar) |
| Drive Flow          | 6 gpm (22 lpm)          |
| Clamp Pressure      | 3,500 psi (50,763 bar)  |
| Clamp Flow          | 6 gpm (2 lpm)           |
| Engine Speed        | 3,000 rpm               |
| Weight              | 275 lbs (125 kg)        |
| Length              | 24 in (61 cm)           |
| Width               | 32 in (80 cm)           |
| Height              | 42 in (107 cm)          |
| Hydraulic Reservoir | 20 gal (76 L)           |
| Fuel Capacity       | Consult Factory         |