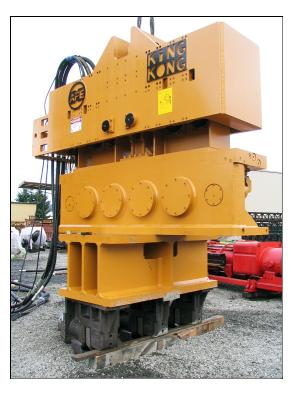

## **APE Model 400P2 Vibratory Driver Extractor**

## The Worlds Largest Provider of Foundation Construction Equipment

| SPECIFICATIONS               | DATA                       |
|------------------------------|----------------------------|
| Eccentric Moment             | 11,500 in-lbs (132.49 kgm) |
| Drive Force                  | 298 tons (2,648 kN)        |
| Frequency Maximum (VPM)      | 0 - 1,350 vpm              |
| Max Line Pull                | 234 tons (2,082 kN)        |
| Bare Hammer Weight w/o Clamp | 31,570 lbs (14,320 kg)     |
| Throat Width                 | 33.00 in (84 cm)           |
| Length                       | 141.00 in (358 cm)         |
| Height w/o Clamp             | 88.50 in (225 cm)          |