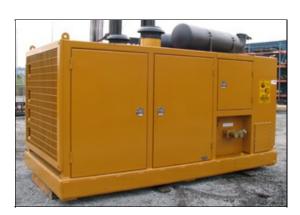

## **APE Model 1200 Power Unit**

| SPECIFICATIONS      | DATA                    |
|---------------------|-------------------------|
| Engine Type         | Caterpillar C32 Tier II |
| Horse Power         | 1,200 HP (883 kW)       |
| Drive Pressure      | 0 - 4,500 psi (310 bar) |
| Drive Flow          | 294 gpm (1,113 lpm)     |
| Clamp Pressure      | 4,800 psi (69,618 bar)  |
| Clamp Flow          | 10 gpm (3 lpm)          |
| Engine Speed        | 2,100 rpm               |
| Weight              | 23,000 lbs (10,433 kg)  |
| Length              | 169 in (428 cm)         |
| Width               | 87 in (221 cm)          |
| Height              | 103 in (262 cm)         |
| Hydraulic Reservoir | 760 gal (2,877 L)       |
| Fuel Capacity       | 180 gal (681 L)         |