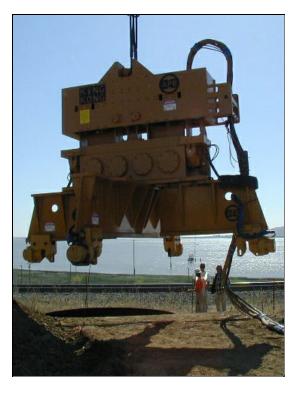

**APE Model 400 Vibratory Driver Extractor** 

The Worlds Largest Provider of Foundation Construction Equipment

| SPECIFICATIONS               | DATA                       |
|------------------------------|----------------------------|
| Eccentric Moment             | 11,500 in-lbs (132.49 kgm) |
| Drive Force                  | 298 tons (2,648 kN)        |
| Frequency Maximum (VPM)      | 0 - 1,350 vpm              |
| Max Line Pull                | 234 tons (2,082 kN)        |
| Bare Hammer Weight w/o Clamp | 31,570 lbs (14,320 kg)     |
| Throat Width                 | 33.00 in (84 cm)           |
| Length                       | 141.00 in (358 cm)         |
| Height w/o Clamp             | 88.50 in (225 cm)          |