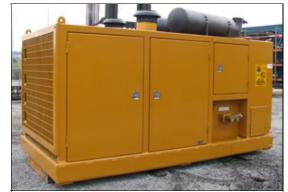

## APE Model 1050 Power Unit

| SPECIFICATIONS      | DATA                    |
|---------------------|-------------------------|
| Engine Type         | Caterpillar C27 Tier II |
| Horse Power         | 1,050 HP (772 kW)       |
| Drive Pressure      | 0 - 4,500 psi (310 bar) |
| Drive Flow          | 278 gpm (1,052 lpm)     |
| Clamp Pressure      | 4,800 psi (69,618 bar)  |
| Clamp Flow          | 10 gpm (3 lpm)          |
| Engine Speed        | 2,100 rpm               |
| Weight              | 22,500 lbs (10,206 kg)  |
| Length              | 186 in (472 cm)         |
| Width               | 87 in (221 cm)          |
| Height              | 103 in (260 cm)         |
| Hydraulic Reservoir | 485 gal (1,836 L)       |
| Fuel Capacity       | 175 gal (662 L)         |