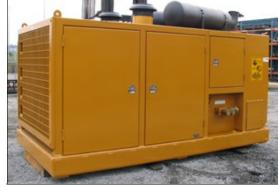

## APE Model 1200 Power Unit

| SPECIFICATIONS      | DATA                    |
|---------------------|-------------------------|
| Engine Type         | Caterpillar C32 Tier II |
| Horse Power         | 1,200 HP (883 kW)       |
| Drive Pressure      | 0 - 4,500 psi (310 bar) |
| Drive Flow          | 294 gpm (1,113 lpm)     |
| Clamp Pressure      | 4,800 psi (69,618 bar)  |
| Clamp Flow          | 10 gpm (3 lpm)          |
| Engine Speed        | 2,100 rpm               |
| Weight              | 23,000 lbs (10,433 kg)  |
| Length              | 169 in (428 cm)         |
| Width               | 87 in (221 cm)          |
| Height              | 103 in (262 cm)         |
| Hydraulic Reservoir | 760 gal (2,877 L)       |
| Fuel Capacity       | 180 gal (681 L)         |