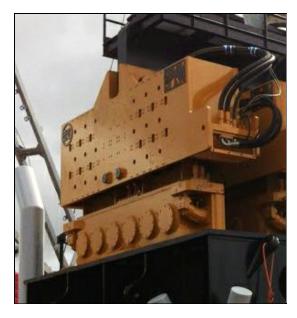

**APE Model 600B Vibratory Driver Extractor** 

The Worlds Largest Provider of Foundation Construction Equipment

| SPECIFICATIONS               | DATA                       |
|------------------------------|----------------------------|
| Eccentric Moment             | 17,200 in-lbs (198.17 kgm) |
| Drive Force                  | 445 tons (3,960 kN)        |
| Frequency Maximum (VPM)      | 0 - 1,350 vpm              |
| Max Line Pull                | 451 tons (4,012 kN)        |
| Bare Hammer Weight w/o Clamp | 54,500 lbs (24,721 kg)     |
| Throat Width                 | 37.00 in (94 cm)           |
| Length                       | 180.00 in (457 cm)         |
| Height w/o Clamp             | 123.50 in (314 cm)         |