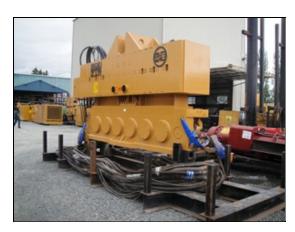

## APE Model 600 Vibratory Driver Extractor The Worlds Largest Provider of Foundation Construction Equipment

| SPECIFICATIONS               | DATA                       |
|------------------------------|----------------------------|
| Eccentric Moment             | 17,200 in-lbs (198.17 kgm) |
| Drive Force                  | 445 tons (3,960 kN)        |
| Frequency Maximum (VPM)      | 0 - 1,350 vpm              |
| Max Line Pull                | 351 tons (3,123 kN)        |
| Bare Hammer Weight w/o Clamp | 48,500 lbs (21,999 kg)     |
| Throat Width                 | 37.00 in (94 cm)           |
| Length                       | 180.00 in (457 cm)         |
| Height w/o Clamp             | 104.50 in (265 cm)         |