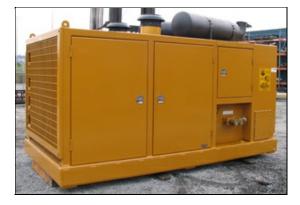

## **APE Model 1200 Power Unit**

| SPECIFICATIONS      | DATA                    |
|---------------------|-------------------------|
| Engine Type         | Caterpillar C32 Tier II |
| Horse Power         | 1,200 HP (883 kW)       |
| Drive Pressure      | 0 - 4,500 psi (310 bar) |
| Drive Flow          | 294 gpm (1,113 lpm)     |
| Clamp Pressure      | 4,800 psi (69,618 bar)  |
| Clamp Flow          | 10 gpm (3 lpm)          |
| Engine Speed        | 2,100 rpm               |
| Weight              | 23,000 lbs (10,433 kg)  |
| Length              | 169 in (428 cm)         |
| Width               | 87 in (221 cm)          |
| Height              | 103 in (262 cm)         |
| Hydraulic Reservoir | 760 gal (2,877 L)       |
| Fuel Capacity       | 180 gal (681 L)         |