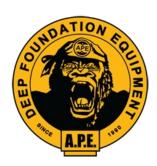

## APE Model 6 Vibratory Driver Extractor The Worlds Largest Provider of Foundation Construction Equipment

| SPECIFICATIONS               | DATA                |
|------------------------------|---------------------|
| Eccentric Moment             | 60 in-lbs (.69 kgm) |
| Drive Force                  | 4 tons (37 kN)      |
| Frequency Maximum (VPM)      | 0 - 2,200 vpm       |
| Max Line Pull                | 6 tons (53 kN)      |
| Bare Hammer Weight w/o Clamp | 720 lbs (327 kg)    |
| Throat Width                 | 6.00 in (15 cm)     |
| Length                       | 36.25 in (92 cm)    |
| Height w/o Clamp             | 38.00 in (97 cm)    |