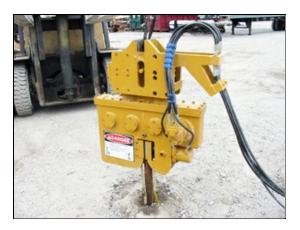

## **APE Model 10 Power Unit**

| SPECIFICATIONS      | DATA                    |
|---------------------|-------------------------|
| Engine Type         | Yanmar                  |
| Horse Power         | 10 HP (7 kW)            |
| Drive Pressure      | 0 - 3,500 psi (241 bar) |
| Drive Flow          | 6 gpm (22 lpm)          |
| Clamp Pressure      | 3,500 psi (50,763 bar)  |
| Clamp Flow          | 6 gpm (2 lpm)           |
| Engine Speed        | 3,000 rpm               |
| Weight              | 275 lbs (125 kg)        |
| Length              | 24 in (61 cm)           |
| Width               | 32 in (80 cm)           |
| Height              | 42 in (107 cm)          |
| Hydraulic Reservoir | 20 gal (76 L)           |
| Fuel Capacity       | <u>Consult Factory</u>  |