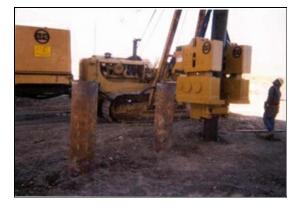

## **APE Model 100 Tandem Vibratory Driver Extractor**

The Worlds Largest Provider of Foundation Construction Equipment

| SPECIFICATIONS               | DATA                     |
|------------------------------|--------------------------|
| Eccentric Moment             | 4,400 in-lbs (50.69 kgm) |
| Drive Force                  | 170 tons (1,513 kN)      |
| Frequency Maximum (VPM)      | 0 - 1,650 vpm            |
| Max Line Pull                | 186 tons (1,655 kN)      |
| Bare Hammer Weight w/o Clamp | Consult Factory          |
| Throat Width                 | Consult Factory          |
| Length                       | Consult Factory          |
| Height w/o Clamp             | Consult Factory          |