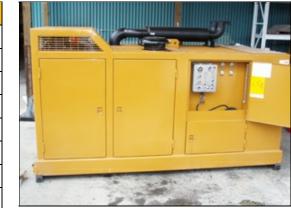

## **APE Model 595 Power Unit**

| SPECIFICATIONS      | DATA                     |
|---------------------|--------------------------|
| Engine Type         | Caterpillar C15 Tier III |
| Horse Power         | 595 HP (438 kW)          |
| Drive Pressure      | 0 - 4,500 psi (310 bar)  |
| Drive Flow          | 188 gpm (712 lpm)        |
| Clamp Pressure      | 4,800 psi (69,618 bar)   |
| Clamp Flow          | 10 gpm (3 lpm)           |
| Engine Speed        | 2,100 rpm                |
| Weight              | 19,500 lbs (8,845 kg)    |
| Length              | 152 in (385 cm)          |
| Width               | 82 in (208 cm)           |
| Height              | 94 in (239 cm)           |
| Hydraulic Reservoir | 575 gal (2,177 L)        |
| Fuel Capacity       | 160 gal (606 L)          |
|                     |                          |