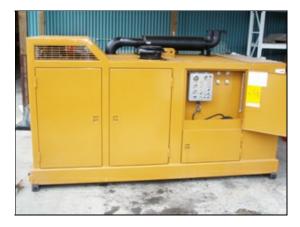

## **APE Model 595 Power Unit**

| SPECIFICATIONS      | DATA                     |
|---------------------|--------------------------|
| Engine Type         | Caterpillar C15 Tier III |
| Horse Power         | 595 HP (438 kW)          |
| Drive Pressure      | 0 - 4,500 psi (310 bar)  |
| Drive Flow          | 188 gpm (712 lpm)        |
| Clamp Pressure      | 4,800 psi (69,618 bar)   |
| Clamp Flow          | 10 gpm (3 lpm)           |
| Engine Speed        | 2,100 rpm                |
| Weight              | 19,500 lbs (8,845 kg)    |
| Length              | 152 in (385 cm)          |
| Width               | 82 in (208 cm)           |
| Height              | 94 in (239 cm)           |
| Hydraulic Reservoir | 575 gal (2,177 L)        |
| Fuel Capacity       | 160 gal (606 L)          |