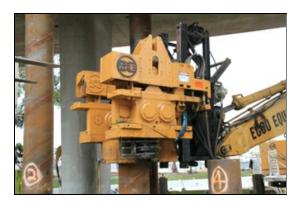

## APE Model 150 Tandem Vibratory Driver Extractor The Worlds Largest Provider of Foundation Construction Equipment

| SPECIFICATIONS               | DATA                     |
|------------------------------|--------------------------|
| Eccentric Moment             | 4,400 in-lbs (50.69 kgm) |
| Drive Force                  | 181 tons (1,606 kN)      |
| Frequency Maximum (VPM)      | 0 - 1,700 vpm            |
| Max Line Pull                | 216 tons (1,922 kN)      |
| Bare Hammer Weight w/o Clamp | Consult Factory          |
| Throat Width                 | Consult Factory          |
| Length                       | Consult Factory          |
| Height w/o Clamp             | Consult Factory          |