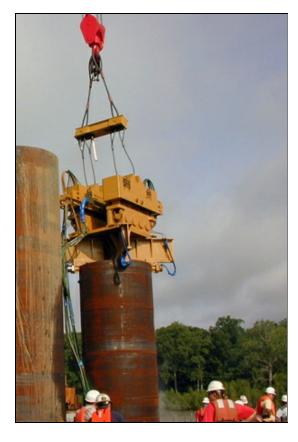

## **APE Model 400 Tandem Vibratory Driver Extractor**

The Worlds Largest Provider of Foundation Construction Equipment

| SPECIFICATIONS               | DATA                       |
|------------------------------|----------------------------|
| Eccentric Moment             | 23,000 in-lbs (264.99 kgm) |
| Drive Force                  | 595 tons (5,295 kN)        |
| Frequency Maximum (VPM)      | 0 - 1,350 vpm              |
| Max Line Pull                | 468 tons (4,164 kN)        |
| Bare Hammer Weight w/o Clamp | Consult Factory            |
| Throat Width                 | Consult Factory            |
| Length                       | Consult Factory            |
| Height w/o Clamp             | Consult Factory            |