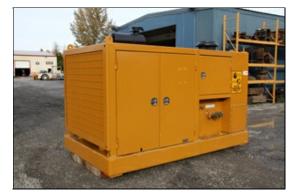

## APE Model 475 Power Unit

| SPECIFICATIONS      | DATA                     |
|---------------------|--------------------------|
| Engine Type         | Caterpillar C13 Tier III |
| Horse Power         | 475 HP (349 kW)          |
| Drive Pressure      | 0 - 4,500 psi (310 bar)  |
| Drive Flow          | 147 gpm (556 lpm)        |
| Clamp Pressure      | 4,800 psi (69,618 bar)   |
| Clamp Flow          | 10 gpm (3 lpm)           |
| Engine Speed        | 2,100 rpm                |
| Weight              | 14,750 lbs (6,690 kg)    |
| Length              | 128 in (324 cm)          |
| Width               | 74 in (187 cm)           |
| Height              | 92 in (234 cm)           |
| Hydraulic Reservoir | 305 gal (1,155 L)        |
| Fuel Capacity       | 117 gal (443 L)          |