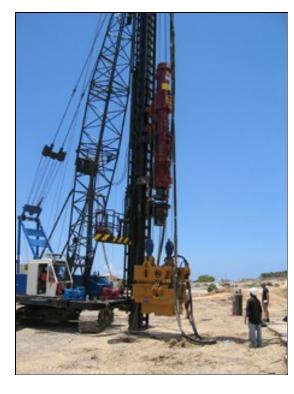

**APE Model 50 Tandem Vibratory Driver Extractor** 

The Worlds Largest Provider of Foundation Construction Equipment

| SPECIFICATIONS               | DATA                     |
|------------------------------|--------------------------|
| Eccentric Moment             | 2,600 in-lbs (29.96 kgm) |
| Drive Force                  | 101 tons (894 kN)        |
| Frequency Maximum (VPM)      | 0 - 1,650 vpm            |
| Max Line Pull                | 112 tons (996 kN)        |
| Bare Hammer Weight w/o Clamp | Consult Factory          |
| Throat Width                 | Consult Factory          |
| Length                       | Consult Factory          |
| Height w/o Clamp             | Consult Factory          |