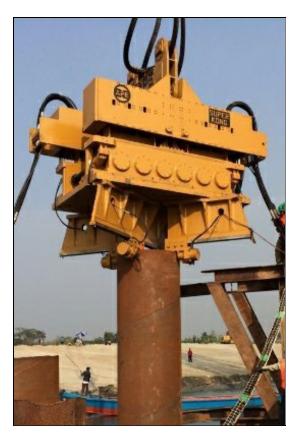

## APE Model 600 Tandem Vibratory Driver Extractor

The Worlds Largest Provider of Foundation Construction Equipment

| SPECIFICATIONS               | DATA                       |
|------------------------------|----------------------------|
| Eccentric Moment             | 34,400 in-lbs (396.33 kgm) |
| Drive Force                  | 890 tons (7,920 kN)        |
| Frequency Maximum (VPM)      | 0 - 1,350 vpm              |
| Max Line Pull                | 702 tons (6,245 kN)        |
| Bare Hammer Weight w/o Clamp | Consult Factory            |
| Throat Width                 | Consult Factory            |
| Length                       | Consult Factory            |
| Height w/o Clamp             | Consult Factory            |