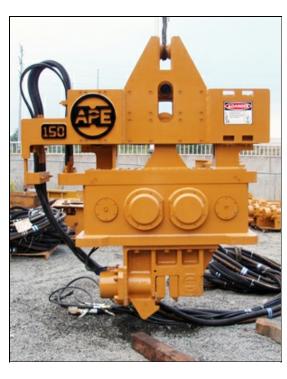

## APE Model 150T Vibratory Driver Extractor The Worlds Largest Provider of Foundation Construction Equipment

| SPECIFICATIONS               | DATA                     |
|------------------------------|--------------------------|
| Eccentric Moment             | 2,600 in-lbs (29.96 kgm) |
| Drive Force                  | 101 tons (894 kN)        |
| Frequency Maximum (VPM)      | 0 - 1,650 vpm            |
| Max Line Pull                | 108 tons (961 kN)        |
| Bare Hammer Weight w/o Clamp | 8,500 lbs (3,856 kg)     |
| Throat Width                 | 14.25 in (36 cm)         |
| Length                       | 88.75 in (225 cm)        |
| Height w/o Clamp             | 72.38 in (184 cm)        |