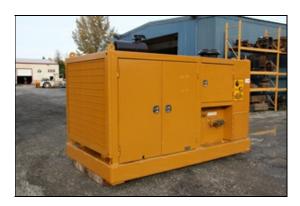

## **APE Model 475 Power Unit**

| SPECIFICATIONS      | DATA                     |
|---------------------|--------------------------|
| Engine Type         | Caterpillar C13 Tier III |
| Horse Power         | 475 HP (349 kW)          |
| Drive Pressure      | 0 - 4,500 psi (310 bar)  |
| Drive Flow          | 147 gpm (556 lpm)        |
| Clamp Pressure      | 4,800 psi (69,618 bar)   |
| Clamp Flow          | 10 gpm (3 lpm)           |
| Engine Speed        | 2,100 rpm                |
| Weight              | 14,750 lbs (6,690 kg)    |
| Length              | 128 in (324 cm)          |
| Width               | 74 in (187 cm)           |
| Height              | 92 in (234 cm)           |
| Hydraulic Reservoir | 305 gal (1,155 L)        |
| Fuel Capacity       | 117 gal (443 L)          |