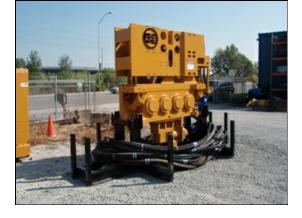

## **APE Model 200T Vibratory Driver Extractor**

The Worlds Largest Provider of Foundation Construction Equipment

| SPECIFICATIONS               | DATA                     |
|------------------------------|--------------------------|
| Eccentric Moment             | 5,200 in-lbs (59.91 kgm) |
| Drive Force                  | 201 tons (1,788 kN)      |
| Frequency Maximum (VPM)      | 0 - 1,650 vpm            |
| Max Line Pull                | 133 tons (1,183 kN)      |
| Bare Hammer Weight w/o Clamp | 12,960 lbs (5,879 kg)    |
| Throat Width                 | 14.75 in (37 cm)         |
| Length                       | 104.00 in (264 cm)       |
| Height w/o Clamp             | 65.60 in (167 cm)        |