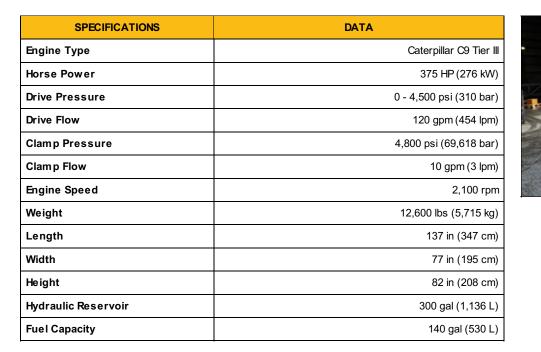

## APE Model 375 Power Unit

WWW.AMERICANPILEDRIVING.COM (800) 248-8498 ape@americanpiledriving.com

Specifications may vary due to site conditions, specific hammer conditions or product set up. Specifications may change without notice. Consult the factory for details on any specific product (800) 248-8498.